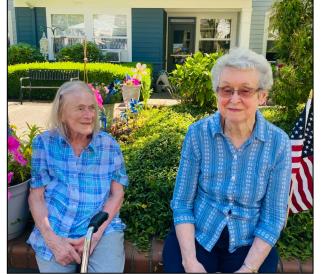

Independence Day Fun: Jane and Roberta enjoy the festivities on the Fourth of July in the lovely courtyard of The Sequoia!

Fourth of July Festivities: Many residents gather in the courtyard to celebrate Independence Day. We celebrated with red, white and blue foods, and played cards in the sun!