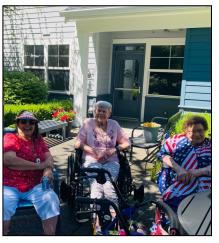

Independence Day Fun: Jane and Roberta enjoy the festivities on the Fourth of July in the lovely courtyard of The Sequoia!

Fourth of July Festivities: Many residents gather in the courtyard to celebrate Independence Day. We celebrated with red, white and blue foods, and played cards in the sun!