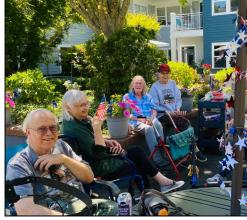

Independence Day Fun: Jane and Roberta enjoy the festivities on the Fourth of July in the lovely courtyard of The Sequoia!

Fourth of July Festivities: Many residents gather in the courtyard to celebrate Independence Day. We celebrated with red, white and blue foods, and played cards in the sun!