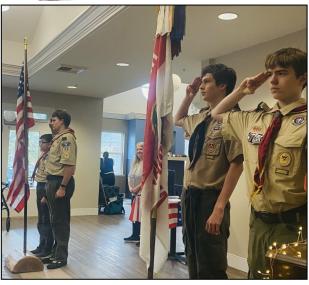

Thank you for all you do at our community, Maria!

Veteran's Day Recognition: Boy Scout Troop 48 came to help honor our veteran residents by performing a flag ceremony during our pinning ceremony with Envision Hospice last month.