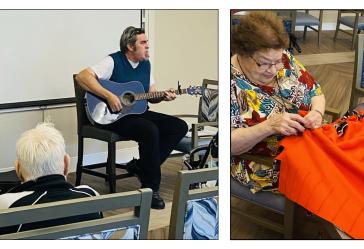

## A Note from the Executive Director

Many of you shared how much you enjoyed the recent performance by Matt Gurley (whose photo is in our Moments Captured section) and we couldn't agree more! His music has been a highlight for many, and we're happy to hear many of you are looking forward to his return. We hope to have him back in the new year to perform!